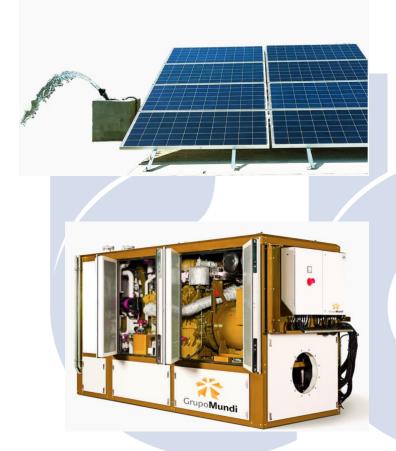

## Solar Pumping System

Submersible or Surface Pump System powered by solar or wind energy for agricultural and aquaculture applications.

## Cogeneration and Trigeneration

Harnessing electrical and thermal power from the same primary energy source.