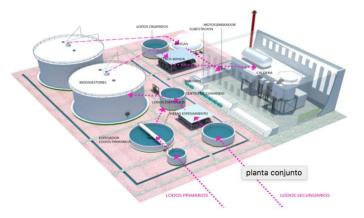

## **Bioenergy Plants (USW)**

Daily use of tons of Urban Solid Waste (USW) AND sludges from wastewater treatment with an innovative biomass incineration process with zero emissions.

#### Waste Management

The thermovalorization plant designed by Mundi Group, uses organic waste to transform it into biofuels from combined biological and mechanical processes.

#### www.wtigenergy.com

Biofuels obtained as biogas or biomass are used to generate electricity through a cogeneration system with zero pollutant emissions.