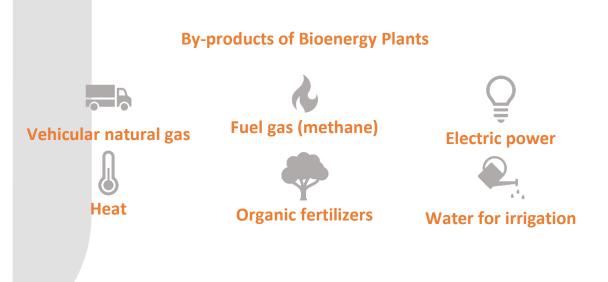

#### www.wtigenergy.com

Biofuels obtained as biogas or biomass are used to generate electricity through a cogeneration system with zero pollutant emissions.

### **Usable Organic Waste**

#### **Urban Solid Waste**

All organic waste generated in homes, as well as the waste obtained from maintenance of parks and gardens.

#### **Urban Liquid Waste**

Residual sludges from wastewater treatment plants

#### Agroindustry Waste

Residue generated by agricultural activities (pruning, stubble, etc.), forestry and livestock (excrement); waste from the agri-food industry and the wood industry (sawmills, paper mills, furniture, etc.), as well as from wastewater treatment plants and the recycling of oils.